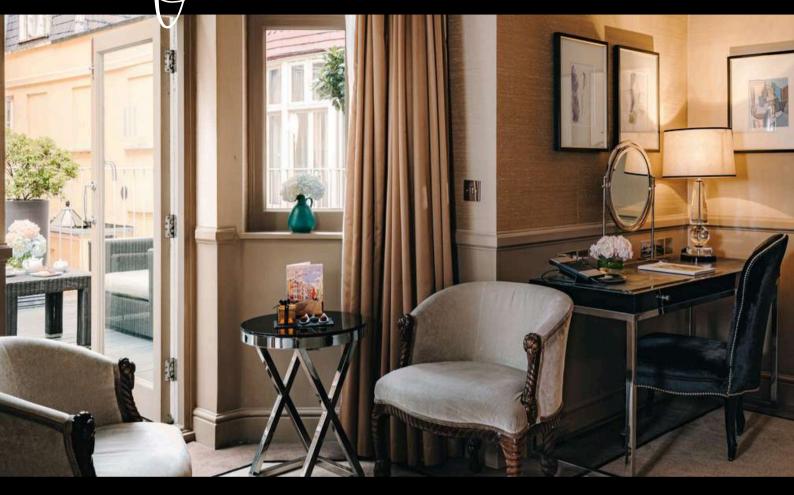

W

60 rooms and suites, including:

- 22 Superior Rooms: queen-size bed
- 21 Deluxe Rooms: king-size bed or twin (available on request), some with a balcony.
- **7 Executive Rooms:** king-size bed or 4-poster bed, some of the rooms have a balcony or alcove
- 4 Junior Suites: separate bedroom with king-size bed, living room and spacious bathroom

## A C C O M M O D A T I O N

- **3 Deluxe Suites:** separate bedroom with king-size bed, living room and spacious bathroom
- 1 Terrace Suite: separate bedroom with king-size bed or twin beds, living room, spacious bathroom and a private terrace
- 1 Westminster Suite: separate bedroom with king-size bed or twin beds, living room, spacious bathroom, private lift and a rooftop terrace
- 1 St. James's Suite: separate bedroom with king-size bed or twin beds, living room with fire place, dining area, spacious bathroom and private lift