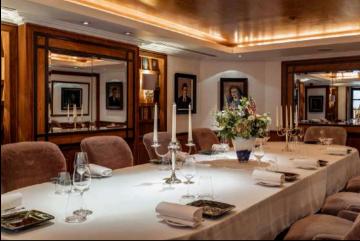

쎲

Private

| Capacities                  | Boardroom                       | Classroom | Theatre | U-Shape | Private<br>Dining | Reception | Cabaret                |
|-----------------------------|---------------------------------|-----------|---------|---------|-------------------|-----------|------------------------|
| The Mayfair<br>Suite        | 24 (22 if need<br>presentation) | 18        | 40      | 18      | 30                | 50        | 16 (4pax<br>per table) |
| The Granville               | 8                               | -         | -       | -       | 8                 | 20        | -                      |
| The Wellington<br>Boardroom | 6                               | -         | -       | -       | 8                 | -         | -                      |
| The Library                 | 12 - 13                         | -         | -       | -       | 12 - 14           | -         | -                      |
| Entire Floor                | -                               | -         | -       | -       | -                 | 70        | -                      |
| Penthouse                   | -                               | -         | -       | -       | -                 | -         | -                      |