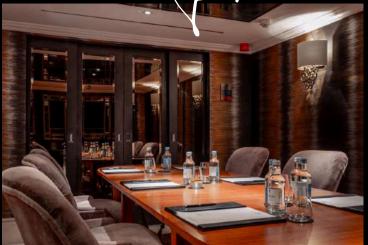

쎲

Private

| Capacities                  | Boardroom                       | Classroom | Theatre | U-Shape | Private<br>Dining | Reception | Cabaret                |
|-----------------------------|---------------------------------|-----------|---------|---------|-------------------|-----------|------------------------|
| The Mayfair<br>Suite        | 24 (22 if need<br>presentation) | 18        | 40      | 18      | 30                | 50        | 16 (4pax<br>per table) |
| The Granville               | 8                               | -         | -       | -       | 8                 | 20        | -                      |
| The Wellington<br>Boardroom | 6                               | -         | -       | -       | 8                 | -         | -                      |
| The Library                 | 12 - 13                         | -         | -       | -       | 12 - 14           | -         | -                      |
| Entire Floor                | -                               | -         | -       | -       | -                 | 70        | -                      |
| Penthouse                   | -                               | -         | -       | -       | -                 | -         | -                      |