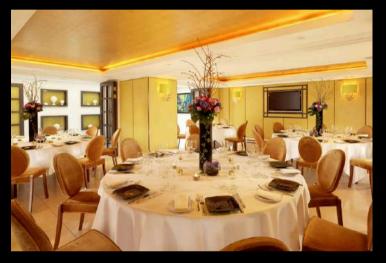

쎲

Private

| Capacities                  | Boardroom                       | Classroom | Theatre | U-Shape | Private<br>Dining | Reception | Cabaret                |
|-----------------------------|---------------------------------|-----------|---------|---------|-------------------|-----------|------------------------|
| The Mayfair<br>Suite        | 24 (22 if need<br>presentation) | 18        | 40      | 18      | 30                | 50        | 16 (4pax<br>per table) |
| The Granville               | 8                               | -         | -       | -       | 8                 | 20        | -                      |
| The Wellington<br>Boardroom | 6                               | -         | -       | -       | 8                 | -         | -                      |
| The Library                 | 12 - 13                         | -         | -       | -       | 12 - 14           | -         | -                      |
| Entire Floor                | -                               | -         | -       | -       | -                 | 70        | -                      |
| Penthouse                   | -                               | -         | -       | -       | -                 | -         | -                      |