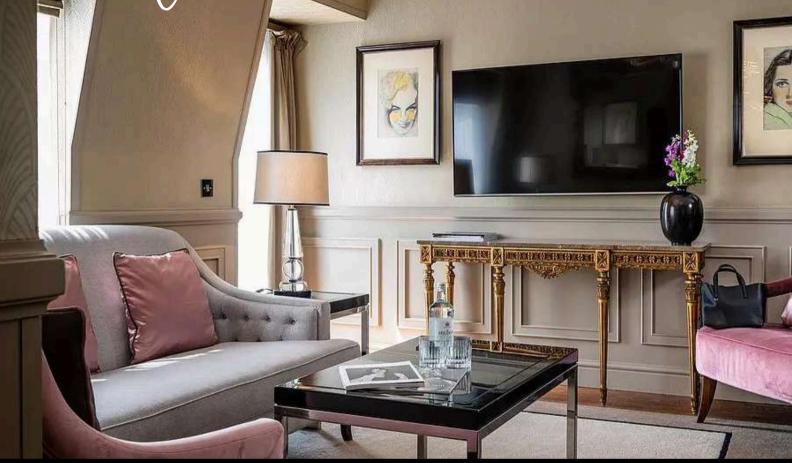

W

60 rooms and suites, including:

- 22 Superior Rooms: queen-size bed
- 21 Deluxe Rooms: king-size bed or twin (available on request), some with a balcony.
- **7 Executive Rooms:** king-size bed or 4-poster bed, some of the rooms have a balcony or alcove
- 4 Junior Suites: separate bedroom with king-size bed, living room and spacious bathroom

## A C C O M M O D A T I O N

- **3 Deluxe Suites:** separate bedroom with king-size bed, living room and spacious bathroom
- 1 Terrace Suite: separate bedroom with king-size bed or twin beds, living room, spacious bathroom and a private terrace
- 1 Westminster Suite: separate bedroom with king-size bed or twin beds, living room, spacious bathroom, private lift and a rooftop terrace
- 1 St. James's Suite: separate bedroom with king-size bed or twin beds, living room with fire place, dining area, spacious bathroom and private lift